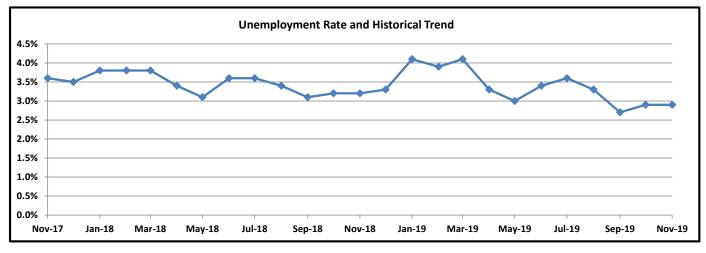

## November 2019 Employment Snapshot Nevada County

**Unemployment Rates (Unadjusted)\*** 

2.9% Nevada County 3.7% California 3.3% United States Labor Force\*.....48,250

People Employed\*.....46,840

People Unemployed\*.....1,420