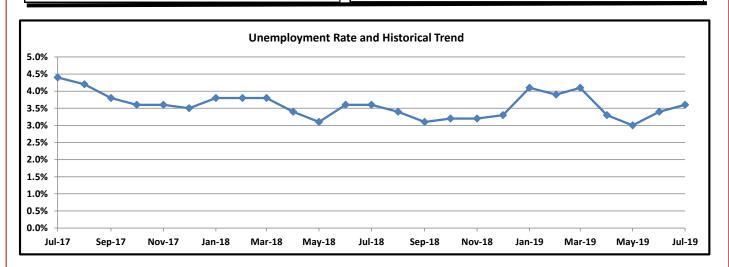

## July 2019 Employment Snapshot Nevada County

**Unemployment Rates (Unadjusted)\*** 

3.6% Nevada County
4.4% California
4.0% United States

Labor Force\*.....48,630

People Employed\*.....46,880

People Unemployed\*....1,750