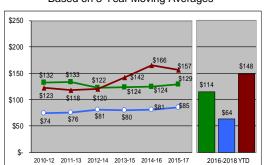

## Median "Closed" Sale Prices

Based on 3-Year Moving Averages

**All Product Types** Office Industrial Retail

Note: Statistics based on SVN proprietary database consisting of approximately 2.4m sq. ft. office (380 props), 1.8m sq. ft. industrial (191 props), and 2.7m sq. ft. retail (364 props), located in Grass Valley & Nevada City areas. We attempt to provide the most accurate data at each quarter's end, however revisions may be made throughout the year accounting for past reporting discrepancies. Vacancy information is based on current market listings and subject to short-term discrepancies due to lag periods between lease signings and tenants occupying; and lease postings and tenants vacating.

Generally speaking, the local market has been tightening, with rents and sale prices increasing even though transaction volume decreased yearover-year from 2016 to 2017. 2017 seemed to be a transition year, with business confidence growing but investors and companies still treading carefully while becoming accustomed to a new political atmosphere. Strong activity in early 2018, however, indicates that pent-up demand is finally pulling investors and businesses off the sidelines. First quarter activity shows a marked increase in both lease and sale transactions, as vacancy rates among all product types continue to fall.

We predict lease rates and sale prices will continue to increase during 2018 as there is minimal new supply under construction or in the planning stages. Commercial tenants would be wise to consider longer term leases to attempt to nail down today's current lease rates. Inflation and rising interest rates have now entered into the equation. Investors looking for a hedge against these concerns would be wise to consider commercial real estate at this time in order to lock-in still relatively attractive financing terms and to benefit from rental income growth and property appreciation.