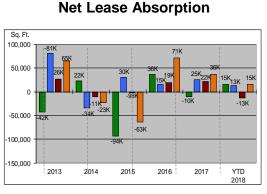

Generally speaking, the local market has been tightening, with rents and sale prices increasing even though transaction volume decreased yearover-year from 2016 to 2017. 2017 seemed to be a transition year, with business confidence growing but investors and companies still treading carefully while becoming accustomed to a new political atmosphere. Strong activity in early 2018, however, indicates that pent-up demand is finally pulling investors and businesses off the sidelines. First quarter activity shows a marked increase in both lease and sale transactions, as vacancy rates among all product types continue to fall.

## Median "Closed" Sale Prices

Based on 3-Year Moving Averages

**All Product Types** Office Industrial Retail

Note: Statistics based on SVN proprietary database consisting of approximately 2.4m sq. ft. office (380 props), 1.8m sq. ft. industrial (191 props), and 2.7m sq. ft. retail (364 props), located in Grass Valley & Nevada City areas. We attempt to provide the most accurate data at each quarter's end, however revisions may be made throughout the year accounting for past reporting discrepancies. Vacancy information is based on current market listings and subject to short-term discrepancies due to lag periods between lease signings and tenants occupying; and lease postings and tenants vacating.