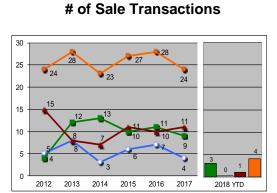

Generally speaking, the local market has been tightening, with rents and sale prices increasing even though transaction volume decreased yearover-year from 2016 to 2017. 2017 seemed to be a transition year, with business confidence growing but investors and companies still treading carefully while becoming accustomed to a new political atmosphere. Strong activity in early 2018, however, indicates that pent-up demand is finally pulling investors and businesses off the sidelines. First quarter activity shows a marked increase in both lease and sale transactions, as vacancy rates among all product types continue to fall.

We predict lease rates and sale prices will continue to increase during 2018 as there is minimal new supply under construction or in the planning stages. Commercial tenants would be wise to consider longer term leases to attempt to nail down today's current lease rates. Inflation and rising interest rates have now entered into the equation. Investors looking for a hedge against these concerns would be wise to consider commercial real estate at this time in order to lock-in still relatively attractive financing terms and to benefit from rental income growth and property appreciation.