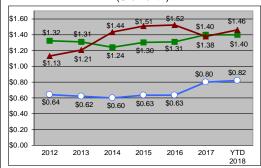

#### Median "Asking" Rents - Gross (SF/Month)

Generally speaking, the local market has been tightening, with rents and sale prices increasing even though transaction volume decreased yearover-year from 2016 to 2017. 2017 seemed to be a transition year, with business confidence growing but investors and companies still treading carefully while becoming accustomed to a new political atmosphere. Strong activity in early 2018, however, indicates that pent-up demand is finally pulling investors and businesses off the sidelines. First quarter activity shows a marked increase in both lease and sale transactions, as vacancy rates among all product types continue to fall.

We predict lease rates and sale prices will continue to increase during 2018 as there is minimal new supply under construction or in the planning stages. Commercial tenants would be wise to consider longer term leases to attempt to nail down today's current lease rates. Inflation and rising interest rates have now entered into the equation. Investors looking for a hedge against these concerns would be wise to consider commercial real estate at this time in order to lock-in still relatively attractive financing terms and to benefit from rental income growth and property appreciation.