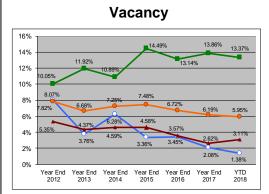

Generally speaking, the local market has been tightening, with rents and sale prices increasing even though transaction volume decreased yearover-year from 2016 to 2017. 2017 seemed to be a transition year, with business confidence growing but investors and companies still treading carefully while becoming accustomed to a new political atmosphere. Strong activity in early 2018, however, indicates that pent-up demand is finally pulling investors and businesses off the sidelines. First quarter activity shows a marked increase in both lease and sale transactions, as vacancy rates among all product types continue to fall.

We predict lease rates and sale prices will continue to increase during 2018 as there is minimal new supply under construction or in the planning stages. Commercial tenants would be wise to consider longer term leases to attempt to nail down today's current lease rates. Inflation and rising interest rates have now entered into the equation. Investors looking for a hedge against these concerns would be wise to consider commercial real estate at this time in order to lock-in still relatively attractive financing terms and to benefit from rental income growth and property appreciation.

## Median "Closed" Sale Prices

Based on 3-Year Moving Averages

**All Product Types** Office Industrial Retail

Note: Statistics based on SVN proprietary database consisting of approximately 2.4m sq. ft. office (380 props), 1.8m sq. ft. industrial (191 props), and 2.7m sq. ft. retail (364 props), located in Grass Valley & Nevada City areas. We attempt to provide the most accurate data at each quarter's end, however revisions may be made throughout the year accounting for past reporting discrepancies. Vacancy information is based on current market listings and subject to short-term discrepancies due to lag periods between lease signings and tenants occupying; and lease postings and tenants vacating.