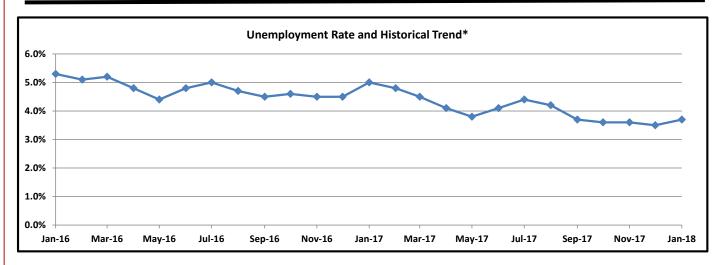

## January 2018 Employment Snapshot Nevada County

**Unemployment Rates (Unadjusted)\*** 

3.7% Nevada County

4.6% California

4.5% United States

Labor Force\*.....49,070

People Employed\*....47,230

People Unemployed\*....1,840