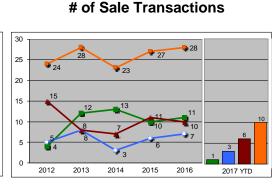

It's interesting that in such a favorable market, sales volume is down in 2017 compared to 2016, both nationally and locally. Various factors may be contributing to this including gridlock and uncertainty in Washington, dissipating "distressed property" sales, low new supply, and "peak pricing" concerns (where investors sense a bubble and feel upside may be limited). As to peak pricing, this is definitely not the case locally, as Western Nevada County has greatly lagged its immediate neighbors - Bay Area/Sacramento and Truckee/Reno - in price appreciation over the past few years. This leaves Nevada County positioned for greater profit potential than surrounding areas and the promise of a very strong second half 2017.