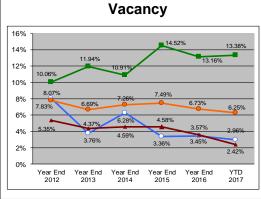

## Median "Closed" Sale Prices

Based on 3-Year Moving Averages

Office Industrial Retail All Product Types

Note: Statistics based on SVN proprietary database consisting of approximately 2.4m sq. ft. office (377 props), 1.8m sq. ft. industrial (191 props), and 2.7m sq. ft. retail (363 props), located in Grass Valley & Nevada City areas. We attempt to provide the most accurate data at each quarter's end, however revisions may be made throughout the year accounting for past reporting discrepancies. Vacancy information is based on current market listings and subject to short-term discrepancies due to lag periods between lease signings and tenants occupying; and lease postings and tenants vacating.