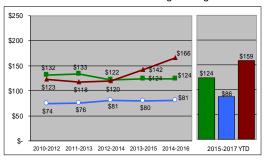

## Median "Closed" Sale Prices

Based on 3-Year Moving Averages

Office Industrial Retail All Product Types

Note: Statistics based on SVN proprietary database consisting of approximately 2.4m sq. ft. office (377 props), 1.8m sq. ft. industrial (191 props), and 2.7m sq. ft. retail (363 props), located in Grass Valley & Nevada City areas. We attempt to provide the most accurate data at each quarter's end, however revisions may be made throughout the year accounting for past reporting discrepancies. Vacancy information is based on current market listings and subject to short-term discrepancies due to lag periods between lease signings and tenants occupying; and lease postings and tenants vacating.