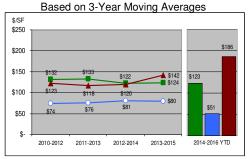

ommercial property pricing index in these markets now at an all-time high (surpassing '07-'08 levels). Non-major markets (including smaller tertiary markets like Nevada County) have seen less of a pricing run-up. Therefore, investors looking for good yield and stability will find their best opportunities in these smaller markets.

While the oft-quoted 8-year economic cycle is now supposedly at the end of its expansion phase, there remain positive signs for the economy. The cap rate spread over 10-year treasuries is about 400 basis points (vs. 100 in '06). Additionally, leverage levels remain low and deal fundamentals remain strong.





Lock Richards DRE#01302767

# Sale Volume Millions \$60 \$50 \$50 \$40 \$30 \$20 \$10



## Median "Asking" Lease Rates



## Median "Closed" Sale Prices



Vacancy

16%
14%
12%
10.08%
10,08%
10,08%
10,08%
10,08%
10,08%
10,08%
10,08%
10,08%
10,08%
10,08%
10,08%
10,08%
10,08%
10,08%
10,08%
10,08%
10,08%
10,08%
10,08%
10,08%
10,08%
10,08%
10,08%
10,08%
10,08%
10,08%
10,08%
10,08%
10,08%
10,08%
10,08%
10,08%
10,08%
10,08%
10,08%
10,08%
10,08%
10,08%
10,08%
10,08%
10,08%
10,08%
10,08%
10,08%
10,08%
10,08%
10,08%
10,08%
10,08%
10,08%
10,08%
10,08%
10,08%
10,08%
10,08%
10,08%
10,08%
10,08%
10,08%
10,08%
10,08%
10,08%
10,08%
10,08%
10,08%
10,08%
10,08%
10,08%
10,08%
10,08%
10,08%
10,08%
10,08%
10,08%
10,08%
10,08%
10,08%
10,08%
10,08%
10,08%
10,08%
10,08%
10,08%
10,08%
10,08%
10,08%
10,08%
10,08%
10,08%
10,08%
10,08%
10,08%
10,08%
10,08%
10,08%
10,08%
10,08%
10,08%
10,08%
10,08%
10,08%
10,08%
10,08%
10,08%
10,08%
10,08%
10,08%
10,08%
10,08%
10,08%