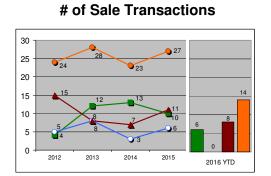

San Francisco, Chicago, LA) have seen the fastest growth, with the commercial property pricing index in these markets now at an all-time high (surpassing '07-'08 levels). Non-major markets (including smaller tertiary markets like Nevada County) have seen less of a pricing run-up. Therefore, investors looking for good yield and stability will find their best opportunities in these smaller markets.

While the oft-quoted 8-year economic cycle is now supposedly at the end of its expansion phase, there remain positive signs for the economy. The cap rate spread over 10-year treasuries is about 400 basis points (vs. 100 in '06). Additionally, leverage levels remain low and deal fundamentals remain strong.





Lock Richards DRE#01302767

# Sale Volume Millions \$60 \$50 \$50 \$40 \$30 \$20 \$10



## Median "Asking" Lease Rates



## Median "Closed" Sale Prices



Vacancy

16%
14%
12%
10.08%
10,08%
10,08%
10,08%
10,08%
10,08%
10,08%
10,08%
10,08%
10,08%
10,08%
10,08%
10,08%
10,08%
10,08%
10,08%
10,08%
10,08%
10,08%
10,08%
10,08%
10,08%
10,08%
10,08%
10,08%
10,08%
10,08%
10,08%
10,08%
10,08%
10,08%
10,08%
10,08%
10,08%
10,08%
10,08%
10,08%
10,08%
10,08%
10,08%
10,08%
10,08%
10,08%
10,08%
10,08%
10,08%
10,08%
10,08%
10,08%
10,08%
10,08%
10,08%
10,08%
10,08%
10,08%
10,08%
10,08%
10,08%
10,08%
10,08%
10,08%
10,08%
10,08%
10,08%
10,08%
10,08%
10,08%
10,08%
10,08%
10,08%
10,08%
10,08%
10,08%
10,08%
10,08%
10,08%
10,08%
10,08%
10,08%
10,08%
10,08%
10,08%
10,08%
10,08%
10,08%
10,08%
10,08%
10,08%
10,08%
10,08%
10,08%
10,08%
10,08%
10,08%
10,08%
10,08%
10,08%
10,08%
10,08%
10,08%
10,08%
10