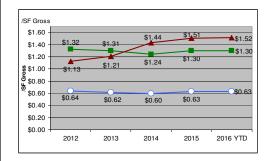

een the fastest growth, with the commercial property pricing index in these markets now at an all-time high (surpassing '07-'08 levels). Non-major markets (including smaller tertiary markets like Nevada County) have seen less of a pricing run-up. Therefore, investors looking for good yield and stability will find their best opportunities in these smaller markets.

While the oft-quoted 8-year economic cycle is now supposedly at the end of its expansion phase, there remain positive signs for the economy. The cap rate spread over 10-year treasuries is about 400 basis points (vs. 100 in '06). Additionally, leverage levels remain low and deal fundamentals remain strong.





Lock Richards DRE#01302767

# Sale Volume Millions \$60 \$50 \$50 \$40 \$30 \$20 \$10



## Median "Asking" Lease Rates



## Median "Closed" Sale Prices



Vacancy

16%
14%
12%
10.08%
10,08%
10,08%
10,08%
10,08%
10,08%
10,08%
10,08%
10,08%
10,08%
10,08%
10,08%
10,08%
10,08%
10,08%
10,08%
10,08%
10,08%
10,08%
10,08%
10,08%
10,08%
10,08%
10,08%
10,08%
10,08%
10,08%
10,08%
10,08%
10,08%
10,08%
10,08%
10,08%
10,08%
10,08%
10,08%
10,08%
10,08%
10,08%
10,08%
10,08%
10,08%
10,08%
10,08%
10,08%
10,08%
10,08%
10,08%
10,08%
10,08%
10,08%
10,08%
10,08%
10,08%
10,08%
10,08%
10,08%
10,08%
10,08%
10,08%
10,08%
10,08%
10,08%
10,08%
10,08%
10,08%
10,08%
10,08%
10,08%
10,08%
10,08%
10,08%
10,08%
10,08%
10,08%
10,08%
10,08%
10,08%
10,08%
10,08%
10,08%
10,08%
10,08%
10,08%
10,08%
10,08%
10,08%
10,08%
10,08%
10,08%
10,08%
10,08%
10,08%
10,08%
10,08%
10,08%
10,08%
10,08%
10,08%
10,08%
10,08%
10,08%
10,08%
10,08%
10,08%
10,08%
1