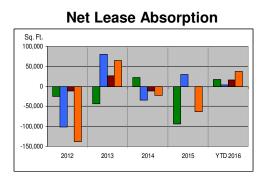

## Stable Slow Growth

The Western Nevada County commercial real estate market in the second quarter of 2016 shows positive net absorption year-to-date across all product types – office, industrial and retail. With very little new construction, except for a couple of user-specific build-to-suits (e.g. Sierra Central Credit Union & DMV), vacancies continue to decrease, albeit slowly. Rents are flat to slightly increasing.